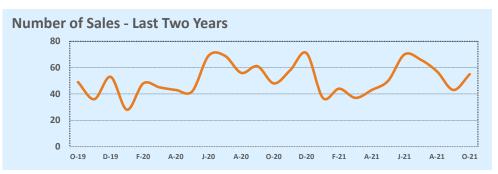

## October 2021

| Listings            | This Month   |              |        | Year-to-Date  |               |        |  |
|---------------------|--------------|--------------|--------|---------------|---------------|--------|--|
|                     | Oct 2021     | Oct 2020     | Change | 2021          | 2020          | Change |  |
| Single Family Sales | 46           | 40           | +15.0% | 360           | 378           | -4.8%  |  |
| Condo/TH Sales      | 9            | 8            | +12.5% | 142           | 131           | +8.4%  |  |
| Total Sales         | 55           | 48           | +14.6% | 502           | 509           | -1.4%  |  |
| New Homes Only      | 7            | 9            | -22.2% | 44            | 64            | -31.3% |  |
| Resale Only         | 48           | 39           | +23.1% | 458           | 445           | +2.9%  |  |
| Sales Volume        | \$37,389,180 | \$28,687,150 | +30.3% | \$317,782,798 | \$266,200,232 | +19.4% |  |
| New Listings        | 55           | 80           | -31.3% | 576           | 636           | -9.4%  |  |
| Pending             |              |              |        |               |               |        |  |
| Withdrawn           |              | 1            |        | 6             | 25            | -76.0% |  |
| Expired             |              | 1            |        | 6             | 25            | -76.0% |  |
| Months of Inventory | 0.5          | 0.9          | -41.8% | N/A           | N/A           |        |  |