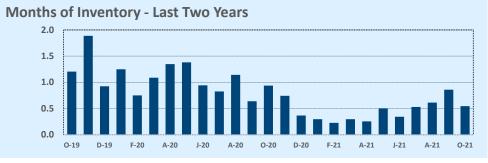

## October 2021

| Listings            | This Month   |              |        | Year-to-Date  |               |        |  |
|---------------------|--------------|--------------|--------|---------------|---------------|--------|--|
|                     | Oct 2021     | Oct 2020     | Change | 2021          | 2020          | Change |  |
| Single Family Sales | 46           | 40           | +15.0% | 360           | 378           | -4.8%  |  |
| Condo/TH Sales      | 9            | 8            | +12.5% | 142           | 131           | +8.4%  |  |
| Total Sales         | 55           | 48           | +14.6% | 502           | 509           | -1.4%  |  |
| New Homes Only      | 7            | 9            | -22.2% | 44            | 64            | -31.3% |  |
| Resale Only         | 48           | 39           | +23.1% | 458           | 445           | +2.9%  |  |
| Sales Volume        | \$37,389,180 | \$28,687,150 | +30.3% | \$317,782,798 | \$266,200,232 | +19.4% |  |
| New Listings        | 55           | 80           | -31.3% | 576           | 636           | -9.4%  |  |
| Pending             |              |              |        |               |               |        |  |
| Withdrawn           |              | 1            |        | 6             | 25            | -76.0% |  |
| Expired             |              | 1            |        | 6             | 25            | -76.0% |  |
| Months of Inventory | 0.5          | 0.9          | -41.8% | N/A           | N/A           |        |  |