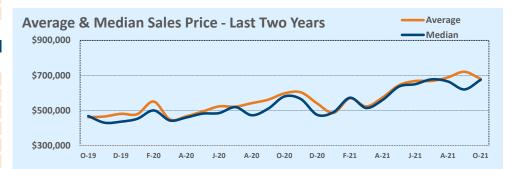

| Augusta              | This Month |           |        | Year-to-Date |           |        |
|----------------------|------------|-----------|--------|--------------|-----------|--------|
| Average              | Oct 2021   | Oct 2020  | Change | 2021         | 2020      | Change |
| List Price           | \$655,098  | \$594,164 | +10.3% | \$597,440    | \$521,739 | +14.5% |
| List Price/SqFt      | \$447      | \$353     | +26.4% | \$408        | \$341     | +19.5% |
| Sold Price           | \$679,803  | \$597,649 | +13.7% | \$633,033    | \$522,987 | +21.0% |
| Sold Price/SqFt      | \$463      | \$356     | +30.2% | \$433        | \$342     | +26.3% |
| Sold Price / Orig LP | 103.2%     | 100.7%    | +2.4%  | 106.0%       | 100.2%    | +5.8%  |
| Days on Market       | 19         | 24        | -21.6% | 15           | 23        | -35.6% |

| Median               | This Month |           |        | Year-to-Date |           |        |
|----------------------|------------|-----------|--------|--------------|-----------|--------|
|                      | Oct 2021   | Oct 2020  | Change | 2021         | 2020      | Change |
| List Price           | \$650,000  | \$591,950 | +9.8%  | \$575,000    | \$485,000 | +18.6% |
| List Price/SqFt      | \$440      | \$361     | +22.1% | \$401        | \$340     | +17.9% |
| Sold Price           | \$675,000  | \$580,000 | +16.4% | \$611,000    | \$485,000 | +26.0% |
| Sold Price/SqFt      | \$439      | \$365     | +20.5% | \$417        | \$343     | +21.4% |
| Sold Price / Orig LP | 100.9%     | 100.0%    | +0.9%  | 103.4%       | 100.0%    | +3.4%  |
| Days on Market       | 9          | 7         | +38.5% | 5            | 7         | -28.6% |